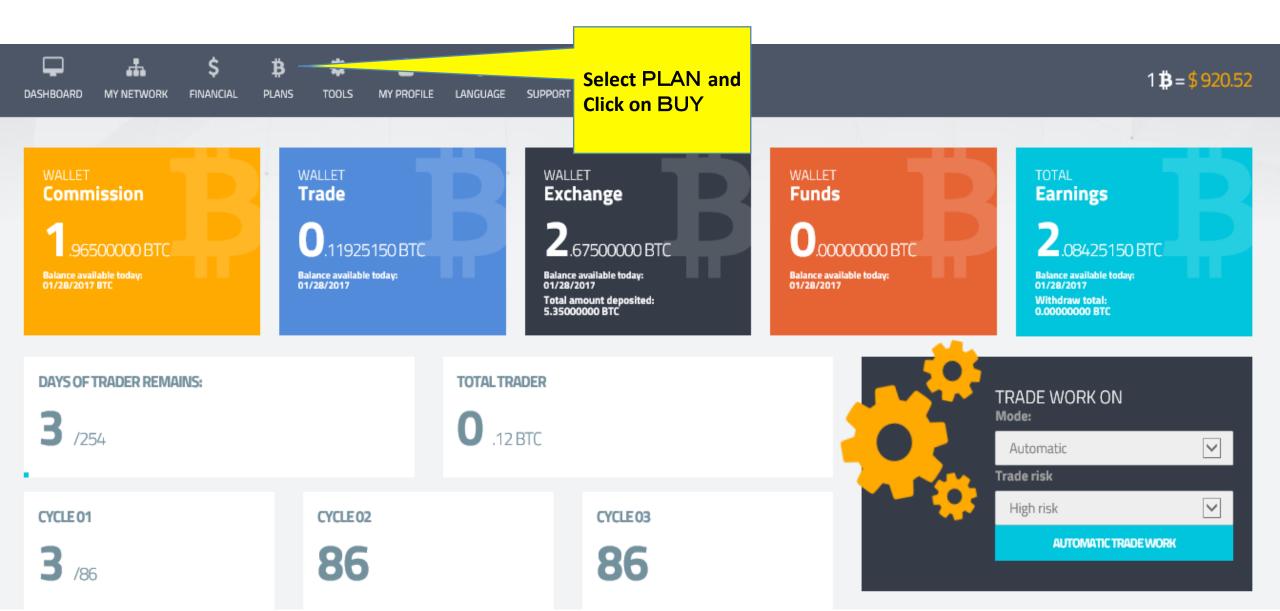

## **3** Package purchasing instructions

**3** Package purchasing instructions  $1 \swarrow 6$ 

**3** Package purchasing instructions  $2 \swarrow 6$ 

\* Registration fee: 0.05 BTC debited on 1st deposit \* Minimum deposit amount: 3 Package purchasing instructions  $3 \swarrow 6$ 