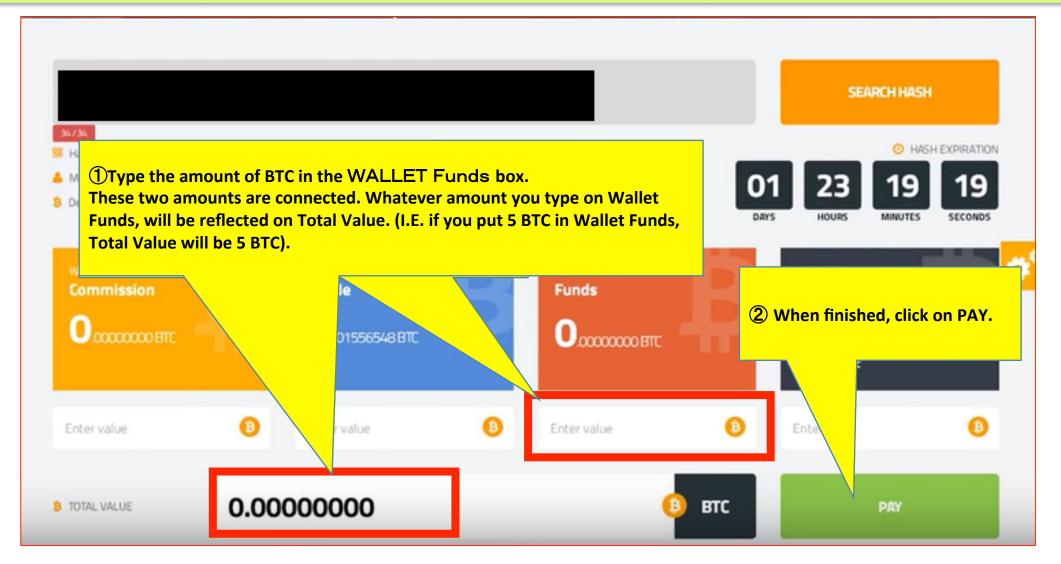

## 7 Wallet Funds instructions

### 7 Wallet Funds instructions

**WALLET** Funds has the following features:

- 1 Temporarily hold your BTC (Functions as a wallet)
- 2 You may send other users' WALLET Funds your BTCs (used for funds transfers)

#### You may send other users' WALLET Funds your BTCs 1/3

You may use this function to fund new accounts that you sponsor and/or to transfer funds to other TCC members. Please see picture below for the instructions.