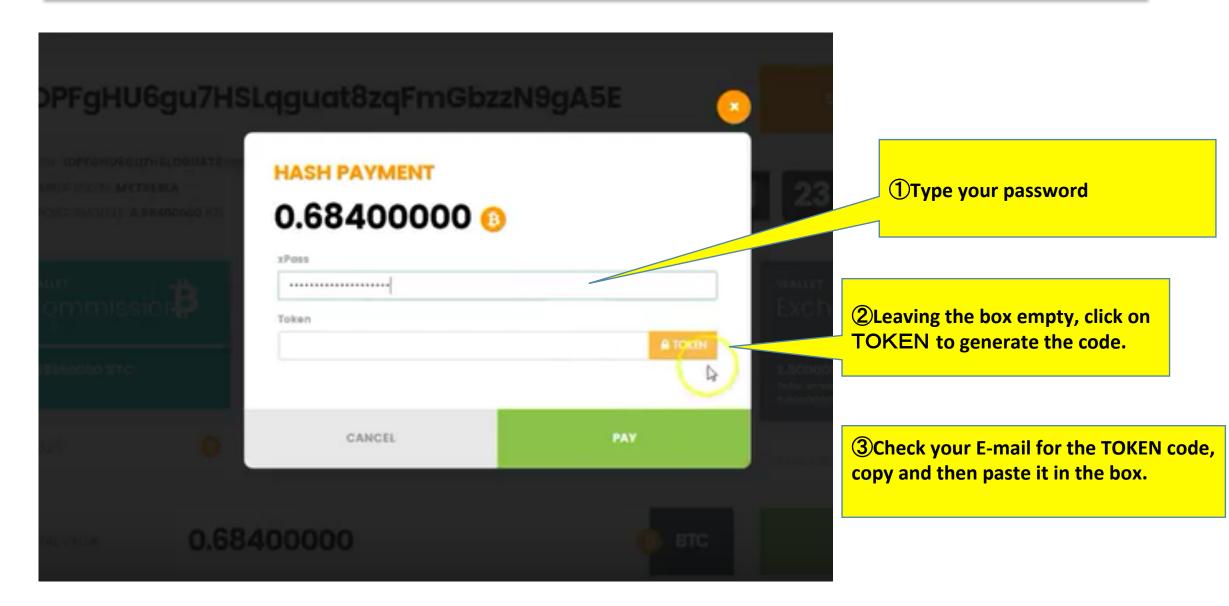

#### 8 Reinvestment of profit and commission instructions $7 \times 15$

#### 8 Reinvestment of profit and commission instructions $8 \times 15$