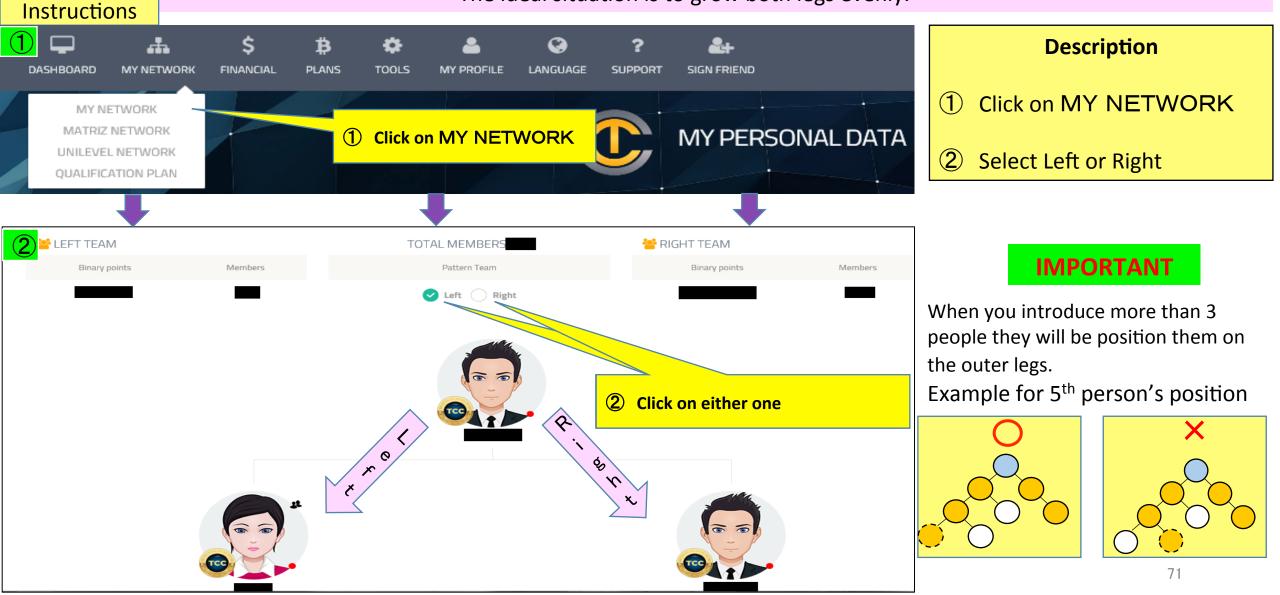

#### **Positioning Guidelines**

When you introduce new people, you need to position them left or right. The ideal situation is to grow both legs evenly.