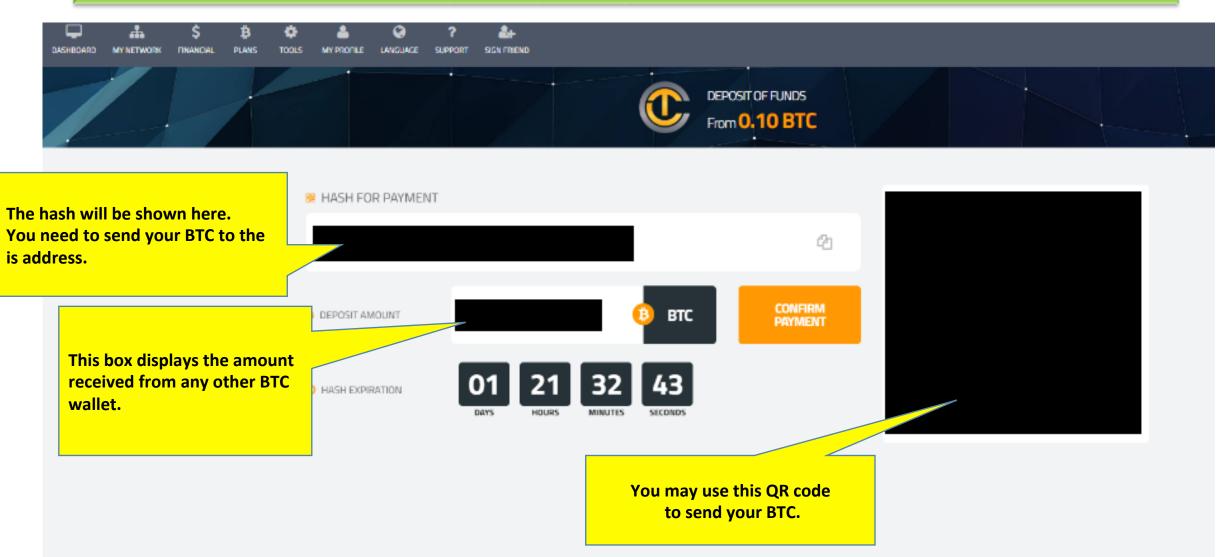

\*

#### WITHDRAL REQUEST

#### WITHDRAL REQUEST



#### SERVICE FEE:

- 0.32000000 🕕

# 8.6800000 B

xPass

Use password for:

MegaUpload

MegaUpload2

① All amounts that you request to withdraw are subject to a 8% service fee.

**②**Type your login password and click on the "Token button" (hidden in this image)

**③** Check your Email for to collect the Token (code)

(4) Go back to this page and type your Token

**(5)When finished, click on REQUEST** 

CANCEL

REQUEST

## 7 Wallet Funds instructions

### 7 Wallet Funds instructions



**WALLET** Funds has the following features:

- 1 Temporarily hold your BTC (Functions as a wallet)
- 2 You may send other users' WALLET Funds your BTCs (used for funds transfers)

#### Temporarily hold your BTC 1/4





### Temporarily hold your BTC 3/4



### Temporarily hold your BTC 4/4



#### You may send other users' WALLET Funds your BTCs 1/3

You may use this function to fund new accounts that you sponsor and/or to transfer funds to other TCC members. Please see picture below for the instructions.



#### You may send other users' WALLET Funds your BTCs 2/3



### You may send other users' WALLET Funds your BTCs 3/3



Before doing this, make sure you have communicated with the other party. This will avoid unnecessary confusion!

## 8 Reinvestment of profit and commission instructions

#### 8 Reinvestment of profit and commission instructions 1/15My Countersign (how to change your password) **MY PERSONAL DATA** My Profile My wallets Change Password My Countersign Avatars (1) Choose My PERSONAL DATA and My Countersign click on My Co