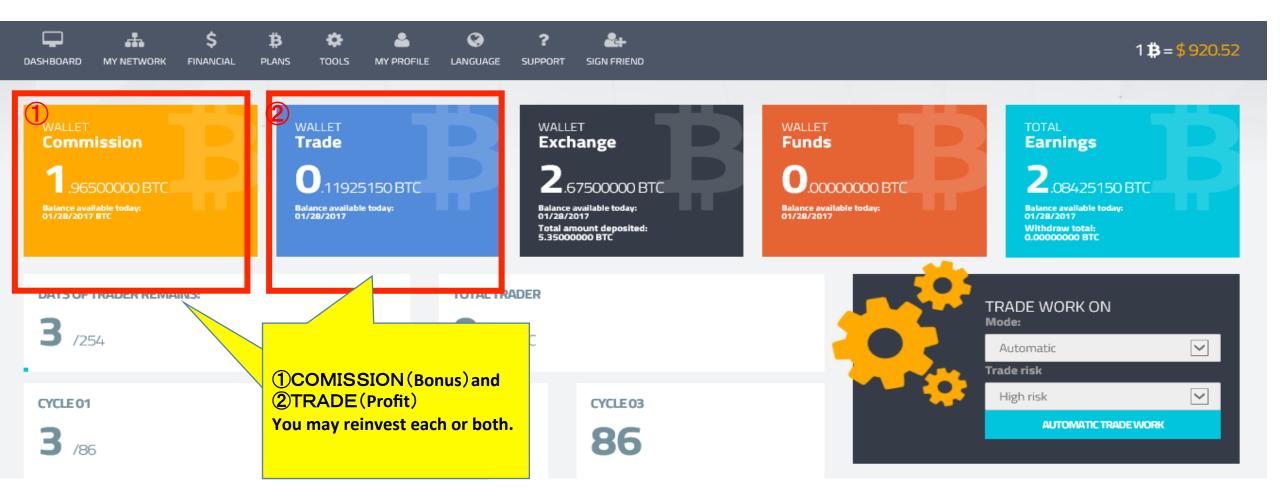

#### 8 Reinvestment of profit and commission instructions 1/15My Countersign (how to change your password) **MY PERSONAL DATA** My Profile My wallets Change Password My Countersign Avatars (1) Choose My PERSONAL DATA and My Countersign click on My Countersign puntersign is your security key for financial transactions and solicitations 'ough your Office Trade Coin Club. case you have never created an Countersign, the pattern Countersign is your first access word to office. our new password must have at leats 8 (eight) and at most 30 (thirty) characters. \* Current Countersign ........ Forgot your Countersign? Click here \*\* New Countersign **(2)**Type your old password and then create a new one \*\* Confirm New Countersign and confirm. A TOKEN \*\* Token

#### Example: ①COMISSION 0. 3825BTC and ②TRADE 0. 3015 BTC. = 0.684 BTC reinvestment

8 Reinvestment of profit and commission instructions  $5 \times 15$ 