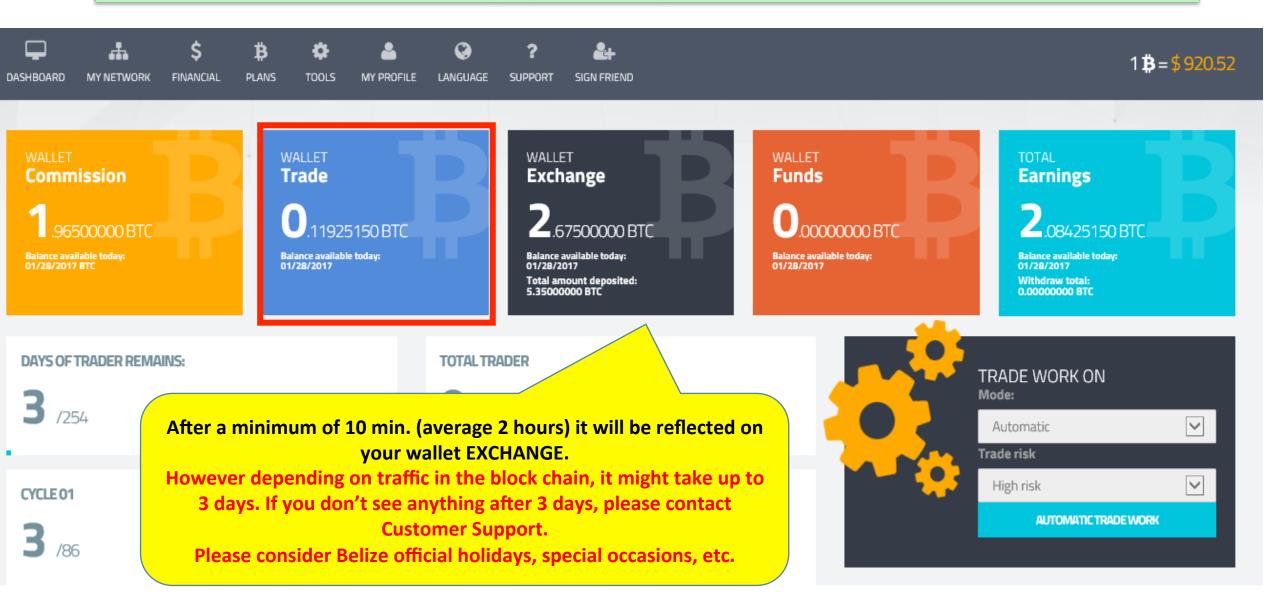

## **4 ID** registration instructions

# ★IMPORTANT★ UNLESS YOU UPLOAD YOUR ID, YOU MAY NOT WITHDRAW YOUR EARNINGS.