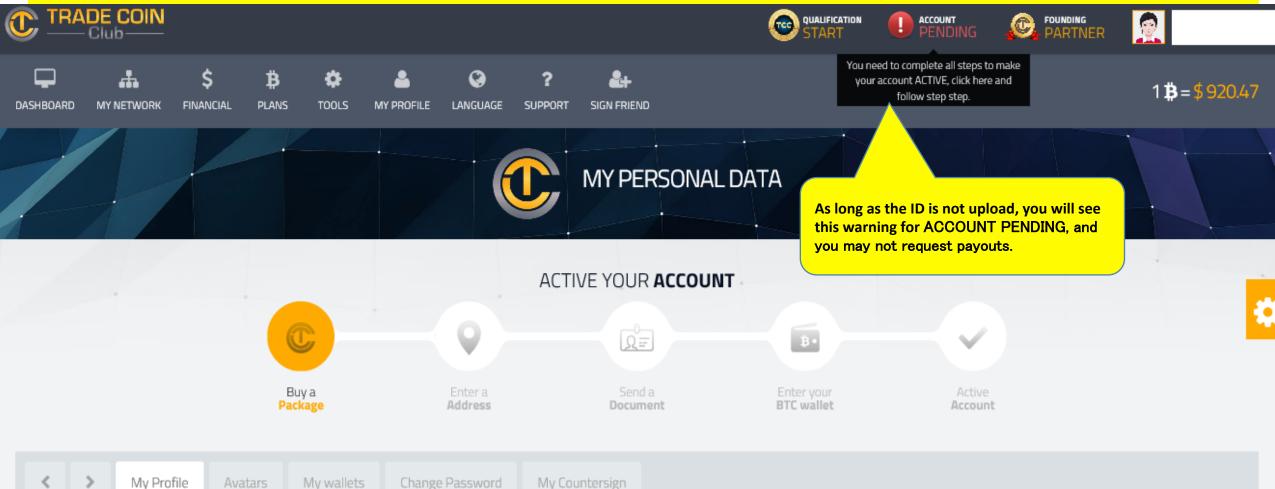

#### 8 Reinvestment of profit and commission instructions 1/15My Countersign (how to change your password) **MY PERSONAL DATA** My Profile My wallets Change Password My Countersign Avatars (1) Choose My PERSONAL DATA and My Countersign click on My Countersign puntersign is your security key for financial transactions and solicitations 'ough your Office Trade Coin Club. case you have never created an Countersign, the pattern Countersign is your first access word to office. our new password must have at leats 8 (eight) and at most 30 (thirty) characters. \* Current Countersign ........ Forgot your Countersign? Click here \*\* New Countersign **(2)**Type your old password and then create a new one \*\* Confirm New Countersign and confirm. A TOKEN \*\* Token