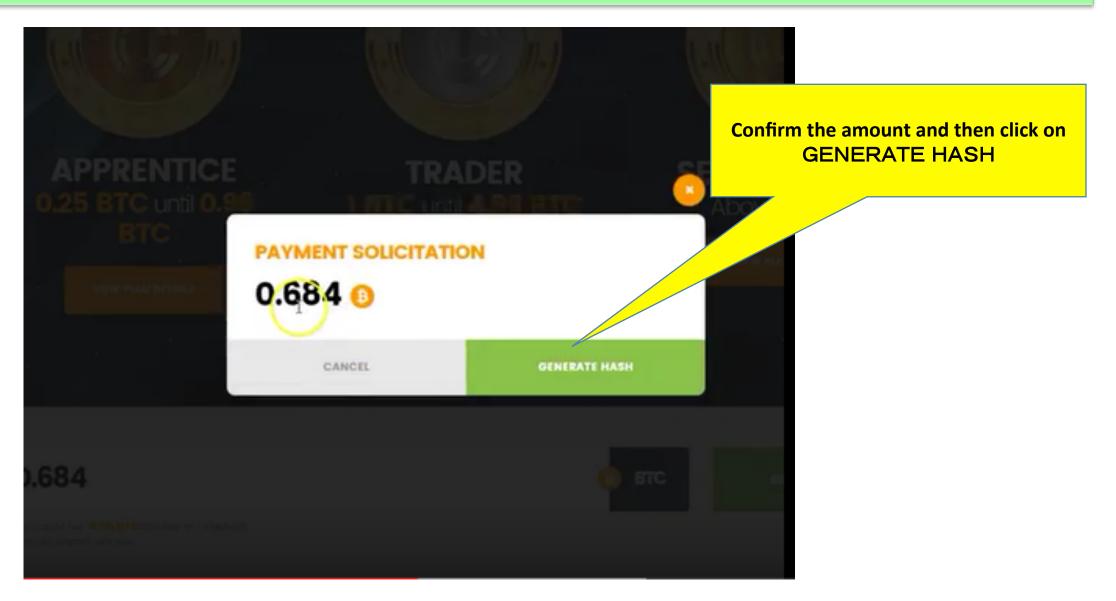

#### Example: ①COMISSION 0. 3825BTC and ②TRADE 0. 3015 BTC. = 0.684 BTC reinvestment

8 Reinvestment of profit and commission instructions  $5 \times 15$ 

### 8 Reinvestment of profit and commission instructions $6 \swarrow 15$