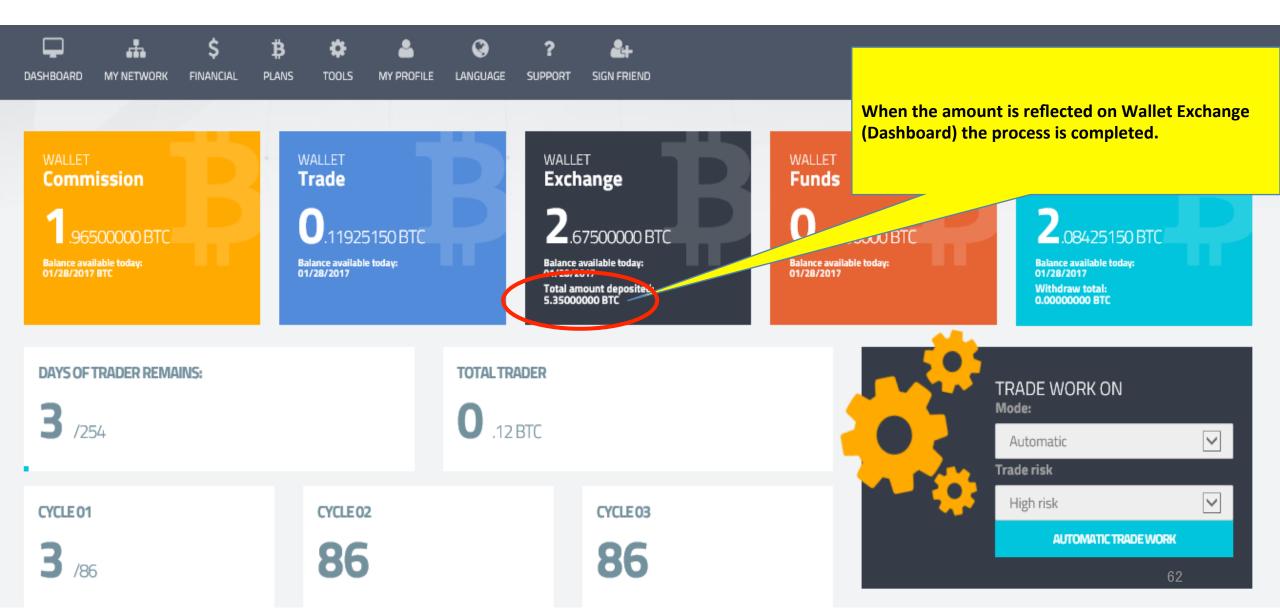

## **☆ABOUT TRADE WORK ON☆**

| DASHBOARD MY NETWORK FINANCIAL P<br>WALLET<br>Commission<br>1.9650000 BTC<br>Balance available today:<br>01/28/2017 BTC | of 3).<br>Use UTC (London time) f<br>avoid problems!<br>If you miss to do this set<br>the whole week!<br>However, your contract | to select the Trade risk lev<br>rom 0:00 to 24:00 check yo<br>ting, the software won't tr<br>will be extended for the sa<br>ou won't be losing trade d | our time zone to<br>rade for you for<br>ame amount of | TOTAL<br>Earnings<br>2.08425150 BT<br>Balance available today:<br>01/28/2017<br>Withdraw total:<br>0.00000000 BTC | 1 <b>‡</b> = \$ 920.52 |
|-------------------------------------------------------------------------------------------------------------------------|---------------------------------------------------------------------------------------------------------------------------------|--------------------------------------------------------------------------------------------------------------------------------------------------------|-------------------------------------------------------|-------------------------------------------------------------------------------------------------------------------|------------------------|
| DAYS OF TRADER REMAINS:<br>3 /254                                                                                       | TOTAL TR                                                                                                                        | RADER<br>2 BTC                                                                                                                                         |                                                       | TRADE WORK ON<br>Mode:<br>Automatic<br>Trade risk                                                                 |                        |
| CYCLE 01<br>3 /86                                                                                                       | CYCLE 02<br>86                                                                                                                  | CYCLE 03<br>86                                                                                                                                         |                                                       | High risk                                                                                                         | MORK                   |