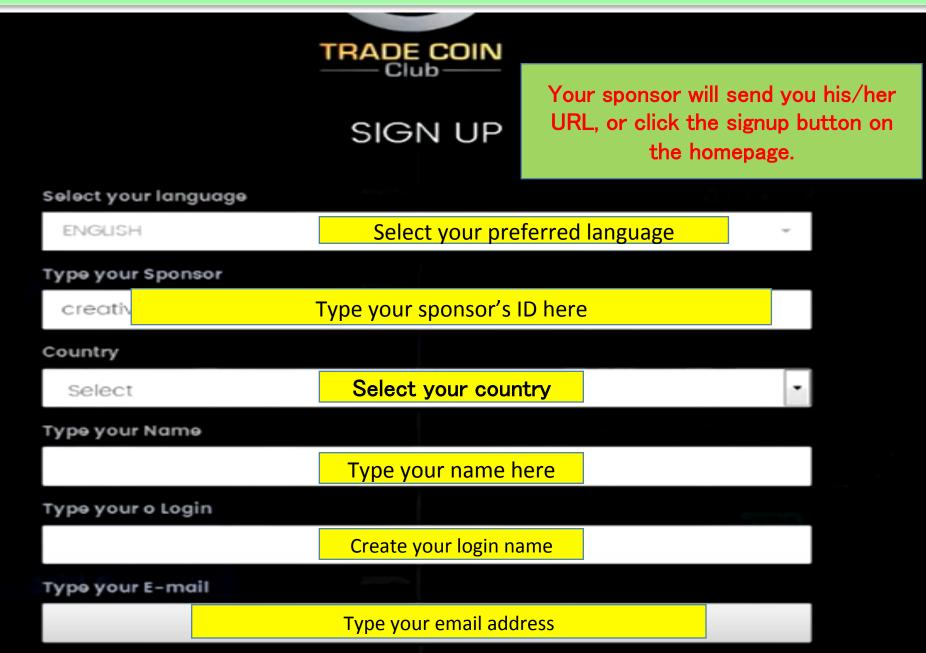

## 1.TCC – Registration instructions

### **1.TCC – Registration instructions** $1 \neq 3$

### 1.TCC – Registration instructions 2/3

In some cases, you will see a "Passport or ID" box, in that case, please type your passport or drivers' license number. Read page 8 for details.

### 1.TCC - Registration instructions 3/3 VERY IMPORTANT!!

Terms of use

## NOTICE FOR NEW REGISTRATIONS

Make sure when you register, that you provide either Drivers' license or Passport number or other valid official ID with number of your country.

If you skip this box at this point, your activation will be significantly delayed! You will need to contact the company personally and have it be put manually by a TCC staff member.