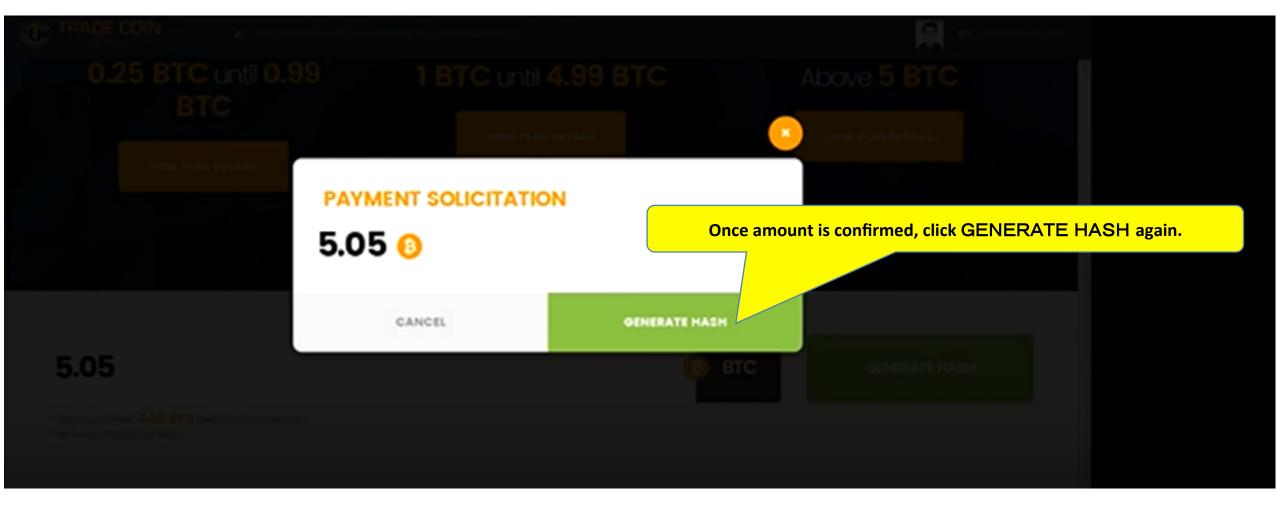

## **3** Package purchasing instructions

**3** Package purchasing instructions  $1 \swarrow 6$ 

**3** Package purchasing instructions  $2 \swarrow 6$ 

\* Registration fee: 0.05 BTC debited on 1st deposit \* Minimum deposit amount: 3 Package purchasing instructions  $3 \swarrow 6$ 

3 Package purchasing instructions  $4 \swarrow 6$ 

**3** Package purchasing instructions  $5 \swarrow 6$ 