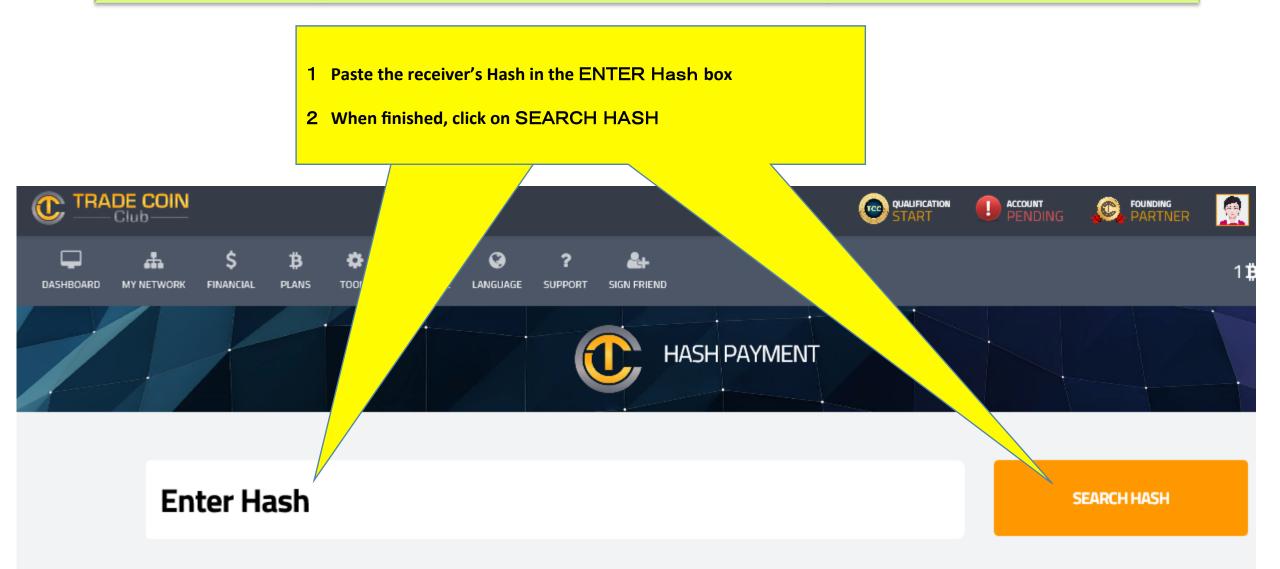

## 7 Wallet Funds instructions

### 7 Wallet Funds instructions

**WALLET** Funds has the following features:

- 1 Temporarily hold your BTC (Functions as a wallet)
- 2 You may send other users' WALLET Funds your BTCs (used for funds transfers)

#### You may send other users' WALLET Funds your BTCs 1/3

You may use this function to fund new accounts that you sponsor and/or to transfer funds to other TCC members. Please see picture below for the instructions.