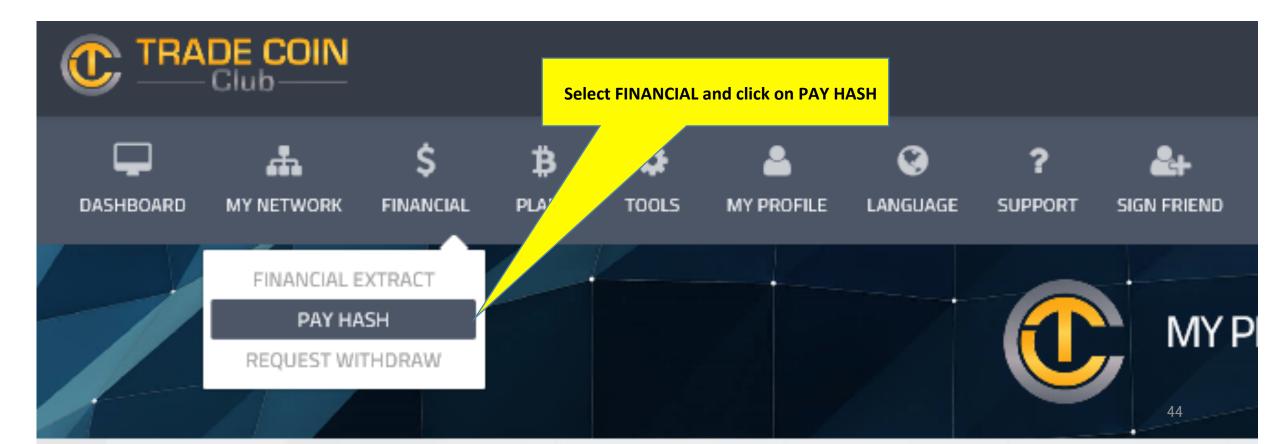

## 7 Wallet Funds instructions

### 7 Wallet Funds instructions

**WALLET** Funds has the following features:

- 1 Temporarily hold your BTC (Functions as a wallet)
- 2 You may send other users' WALLET Funds your BTCs (used for funds transfers)

#### You may send other users' WALLET Funds your BTCs 1/3

You may use this function to fund new accounts that you sponsor and/or to transfer funds to other TCC members. Please see picture below for the instructions.