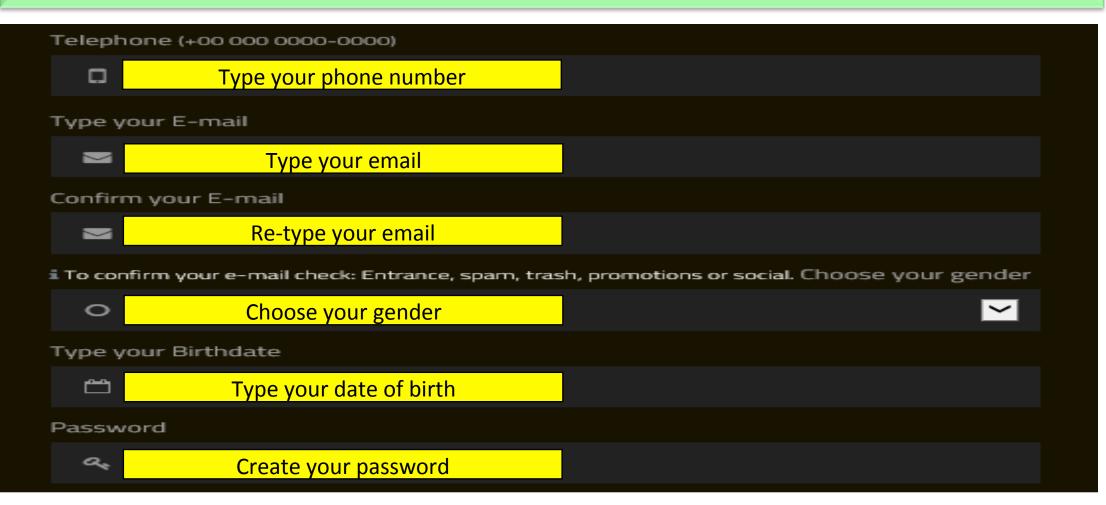

### 1.TCC – Registration instructions 2/3

In some cases, you will see a "Passport or ID" box, in that case, please type your passport or drivers' license number. Read page 8 for details.

### 1.TCC - Registration instructions 3/3 VERY IMPORTANT!!

Terms of use