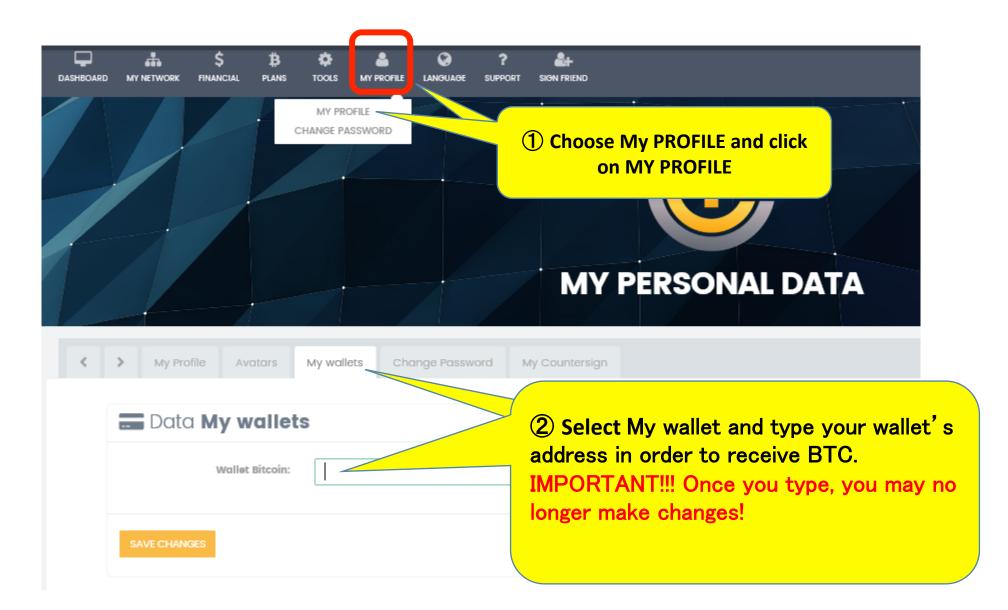

| Neighbor     | hood                                |   |
|       | Your                | Your city      |              | If relevant, type your neighborhood |   |
|       | Address             |                |              |                                     |   |
| Nu    |                     | You            | ur address   |                                     |   |
| 08057 | Number              | Complen        | nent         |                                     |   |
|       | House number        |                | Apartment na | me and or number                    |   |
|       | SAVE                |                |              |                                     |   |

### If you want to upload Passport 7/7



## **5** BTC wallet, registration instructions



## 6 Withdraw instructions (profit commission reinvestment)

### 6 Withdraw instructions 1/4



6 Withdraw instructions 2/4

### Warning

Can not request withdrawal, you need to have approved document!

### [IMPORTANT]

Unless you upload your ID, you may not withdraw from your account! (You will automatically be redirected to Dashboard)

# From 0.0300000 BTC



#### 6 Withdraw instructions 4/4

\*

#### WITHDRAL REQUEST

#### WITHDRAL REQUEST



#### SERVICE FEE:

- 0.32000000 🕕

# 8.6800000 B

xPass

Use password for:

MegaUpload

MegaUpload2

① All amounts that you request to withdraw are subject to a 8% service fee.

**②**Type your login password and click on the "Token button" (hidden in this image)

**③** Check your Email for to collect the Token (code)

(4) Go back to this page and