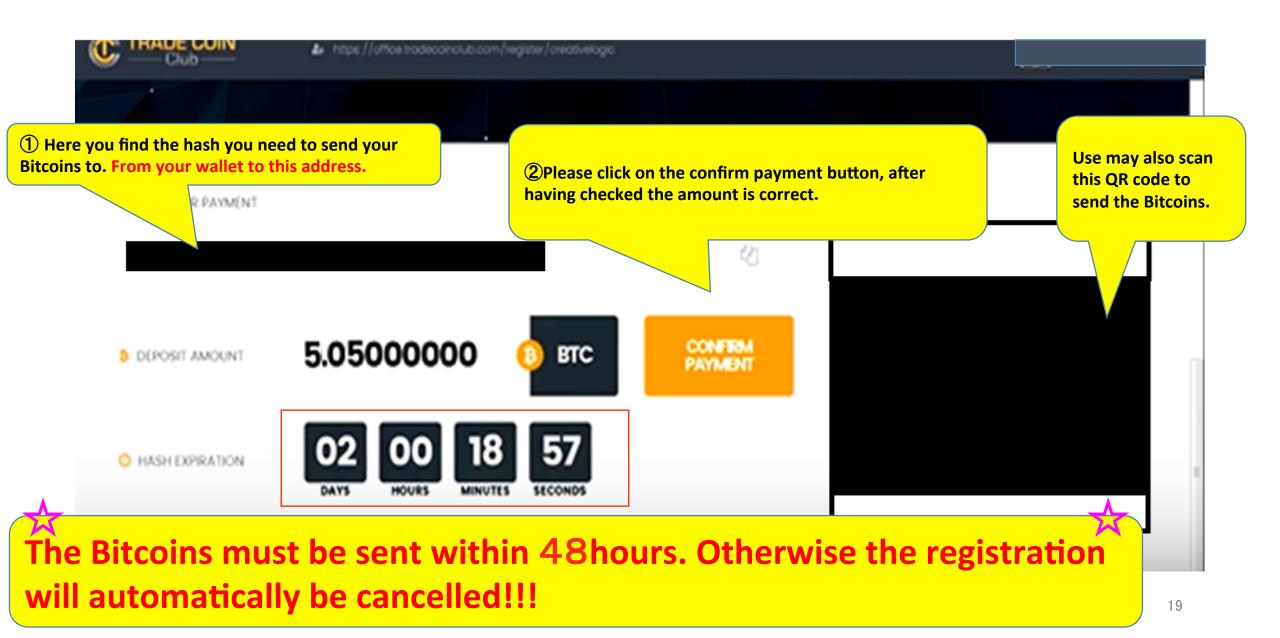

## **3** Package purchasing instructions

**3** Package purchasing instructions  $1 \swarrow 6$ 

**3** Package purchasing instructions  $2 \swarrow 6$ 

\* Registration fee: 0.05 BTC debited on 1st deposit \* Minimum deposit amount: 3 Package purchasing instructions  $3 \swarrow 6$ 

3 Package purchasing instructions  $4 \swarrow 6$ 

**3** Package purchasing instructions  $5 \swarrow 6$ 

# From 0.0300000 BTC