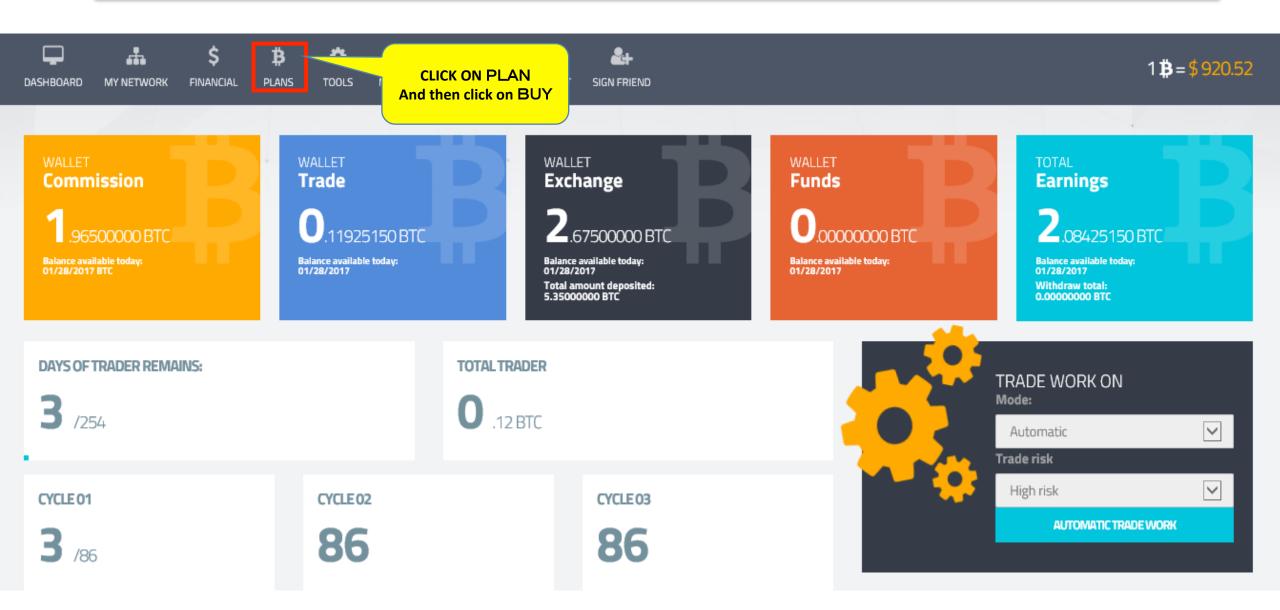

## **3** Package purchasing instructions

**3** Package purchasing instructions  $1 \swarrow 6$ 

**3** Package purchasing instructions  $2 \swarrow 6$ 

\* Registration fee: 0.05 BTC debited on 1st deposit \* Minimum deposit amount: 3 Package purchasing instructions  $3 \swarrow 6$ 

3 Package purchasing instructions  $4 \swarrow 6$ 

**3** Package purchasing instructions  $5 \swarrow 6$ 