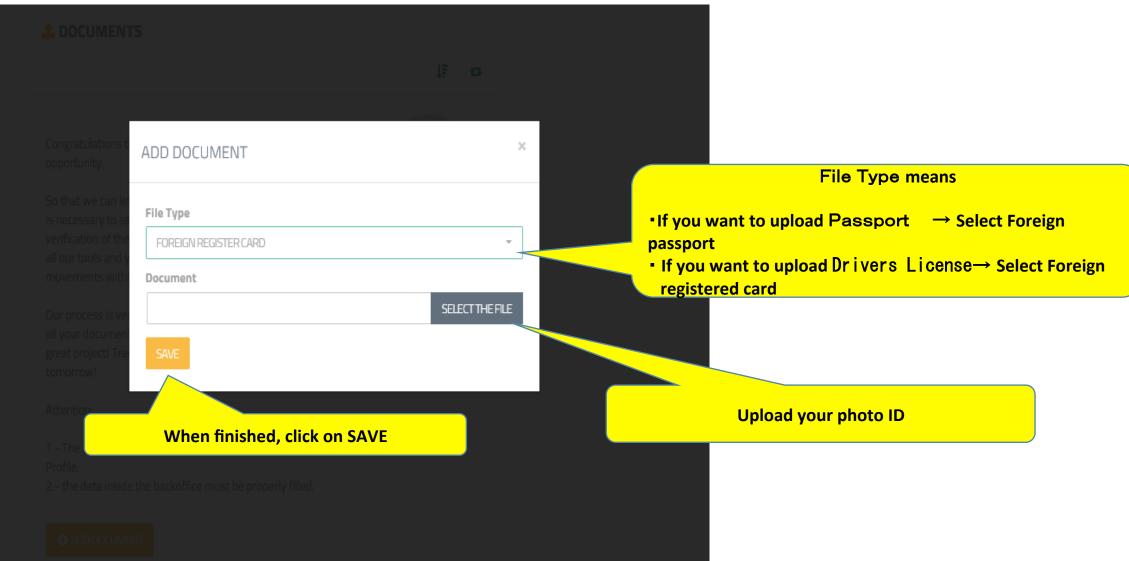

### 2 DOCUMENTS

Congratulations to everyone for being part of this great

opportunity.

So that we can know exactly who our members are, and it is necessary to send your documentation, as from the verification of the documents sent you will have access to all our tools and you will be able to make financial movements within your BO.

Our process is very fast and up to 48 hours will be checked all your documents. Thanks again for being part of this great project! Trade Coin Club Today is yesterday's tomorrow!

Attention:

1 - The photo of the document must be sent to your Face Profile.

2 - the data inside the backoffice must be properly filled.

ADD DOCUMENT

Į₹.

13

Take a picture with a valid governmet ID (that shows your face). We suggest you ask someone to take that photo for you.

**Click on ADD DOCUMENT** 