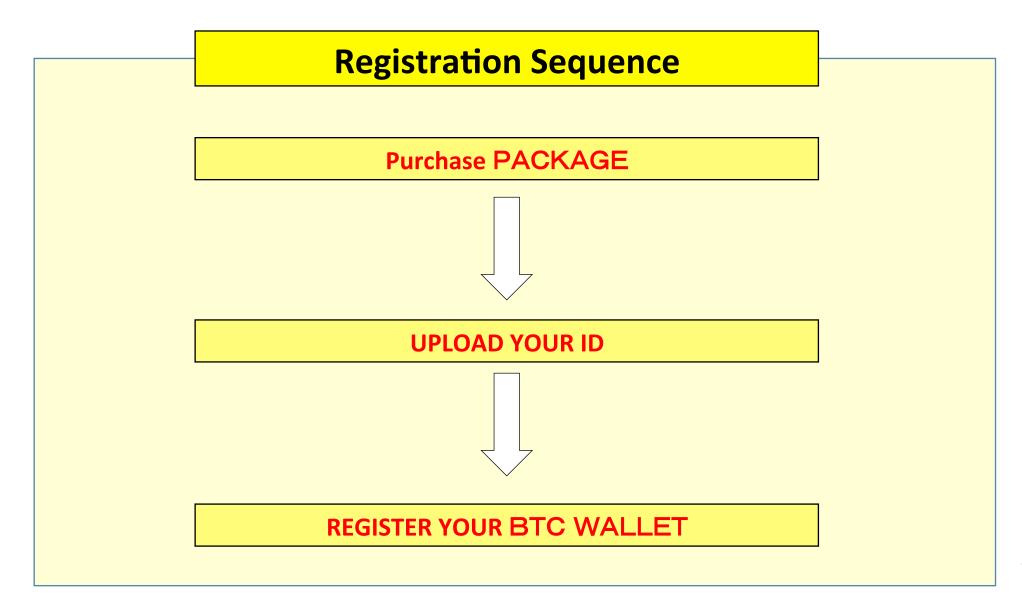

## **3** Package purchasing instructions

**3** Package purchasing instructions  $1 \swarrow 6$ 

**3** Package purchasing instructions  $2 \swarrow 6$ 

\* Registration fee: 0.05 BTC debited on 1st deposit \* Minimum deposit amount: 3 Package purchasing instructions  $3 \swarrow 6$ 

3 Package purchasing instructions  $4 \swarrow 6$ 

**3** Package purchasing instructions  $5 \swarrow 6$ 