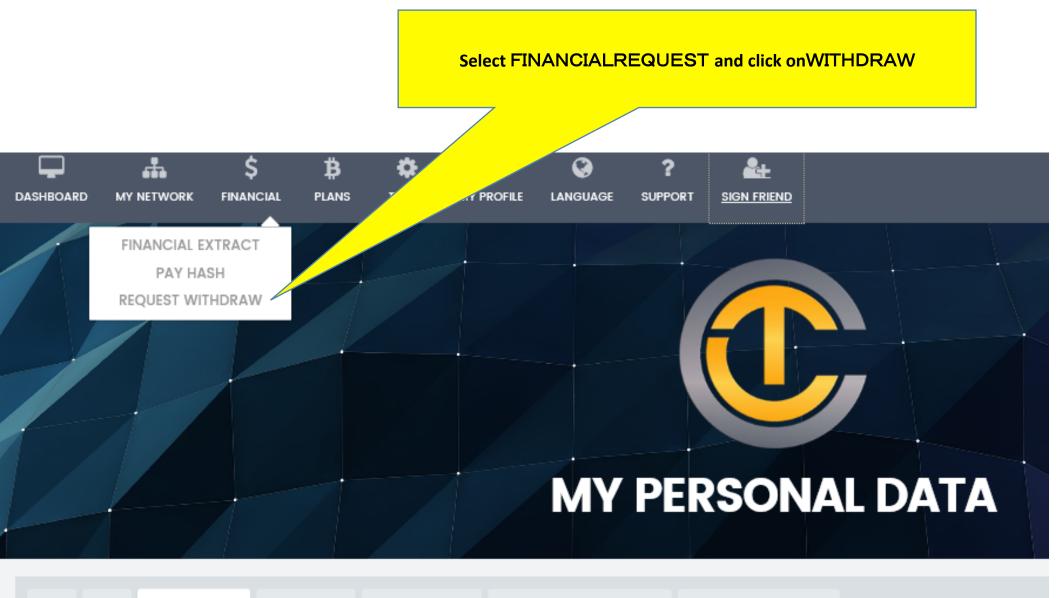

## 6 Withdraw instructions (profit commission reinvestment)

### 6 Withdraw instructions 1/4

6 Withdraw instructions 2/4