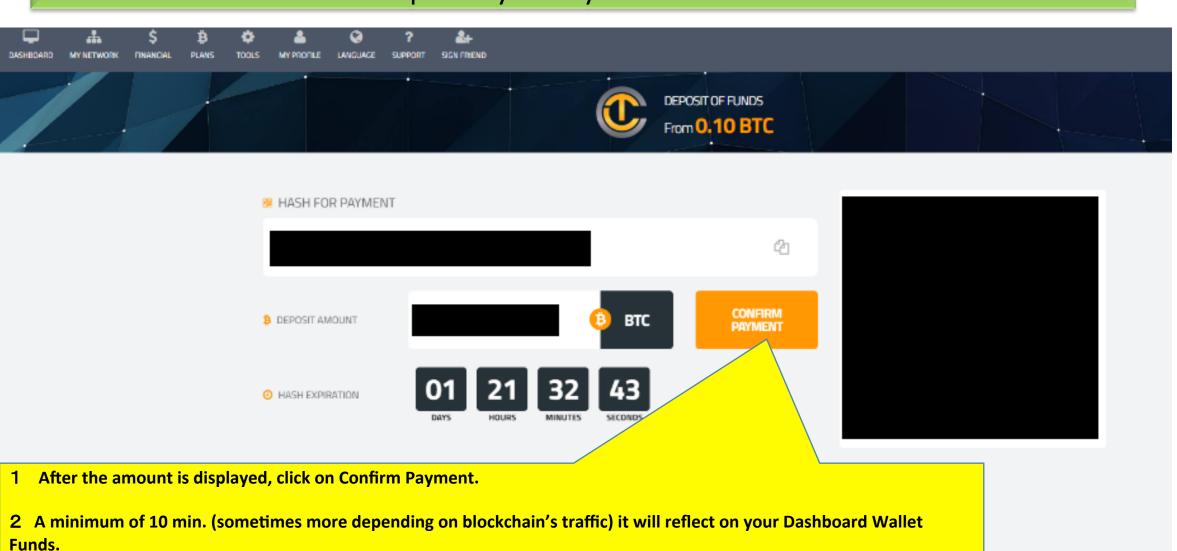

DRAL REQUEST



#### SERVICE FEE:

- 0.32000000 🕕

# 8.6800000 B

xPass

Use password for:

MegaUpload

MegaUpload2

① All amounts that you request to withdraw are subject to a 8% service fee.

**②**Type your login password and click on the "Token button" (hidden in this image)

**③** Check your Email for to collect the Token (code)

(4) Go back to this page and type your Token

**(5)When finished, click on REQUEST** 

CANCEL

REQUEST

## 7 Wallet Funds instructions

### 7 Wallet Funds instructions



**WALLET** Funds has the following features:

- 1 Temporarily hold your BTC (Functions as a wallet)
- 2 You may send other users' WALLET Funds your BTCs (used for funds transfers)

#### Temporarily hold your BTC 1/4





### Temporarily hold your BTC 3/4



### Temporarily hold your BTC 4/4



#### You may send other users' WALLET Funds your BTCs 1/3

You may use this function to fund new accounts that you sponsor and/or to transfer funds to other TCC members. Please see picture below for the instructions.



#### You may send other users' WALLET Funds your BTCs 2/3



### You may send other users' WALLET Funds your BTCs 3/3



Before doing this, make sure you have communicated with the other party. This will avoid unnecessary confusion!

## 8 Reinvestment of profit and commission instructions

#### 8 Reinvestment of profit and commission instructions 1/15My Countersign (how to change your password) **MY PERSONAL DATA** My Profile My wallets Change Password My Countersign Avatars (1) Choose My PERSONAL DATA and My Countersign click on My Countersign puntersign is your security