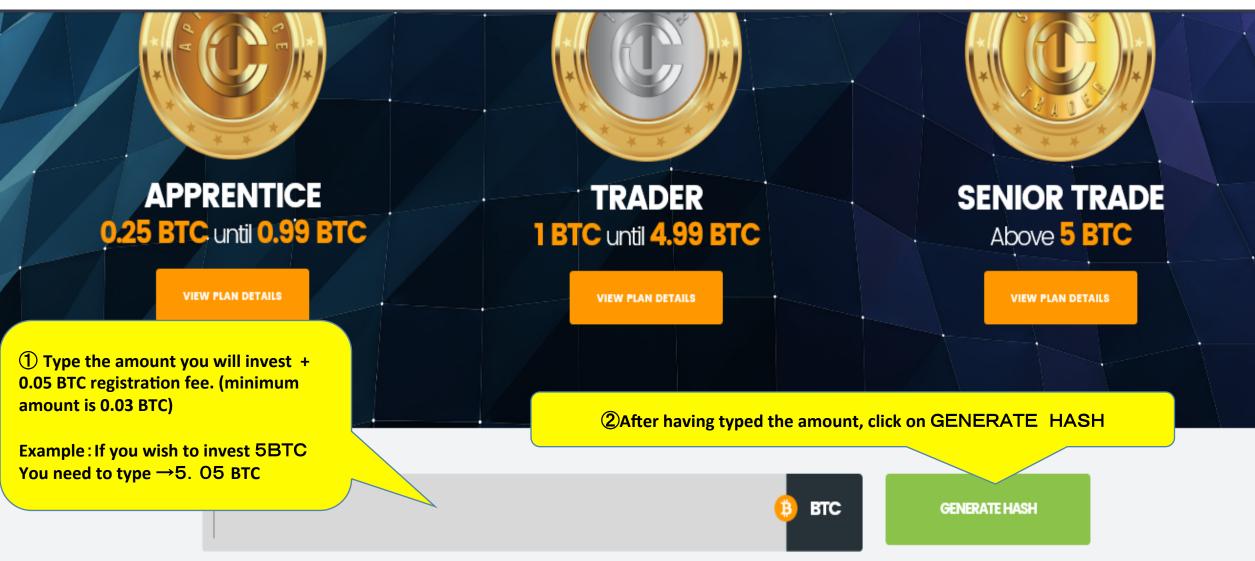

## **3** Package purchasing instructions

**3** Package purchasing instructions  $1 \swarrow 6$ 

**3** Package purchasing instructions  $2 \swarrow 6$ 

\* Registration fee: 0.05 BTC debited on 1st deposit \* Minimum deposit amount: 3 Package purchasing instructions  $3 \swarrow 6$ 

3 Package purchasing instructions  $4 \swarrow 6$ 

**3** Package purchasing instructions  $5 \swarrow 6$ 