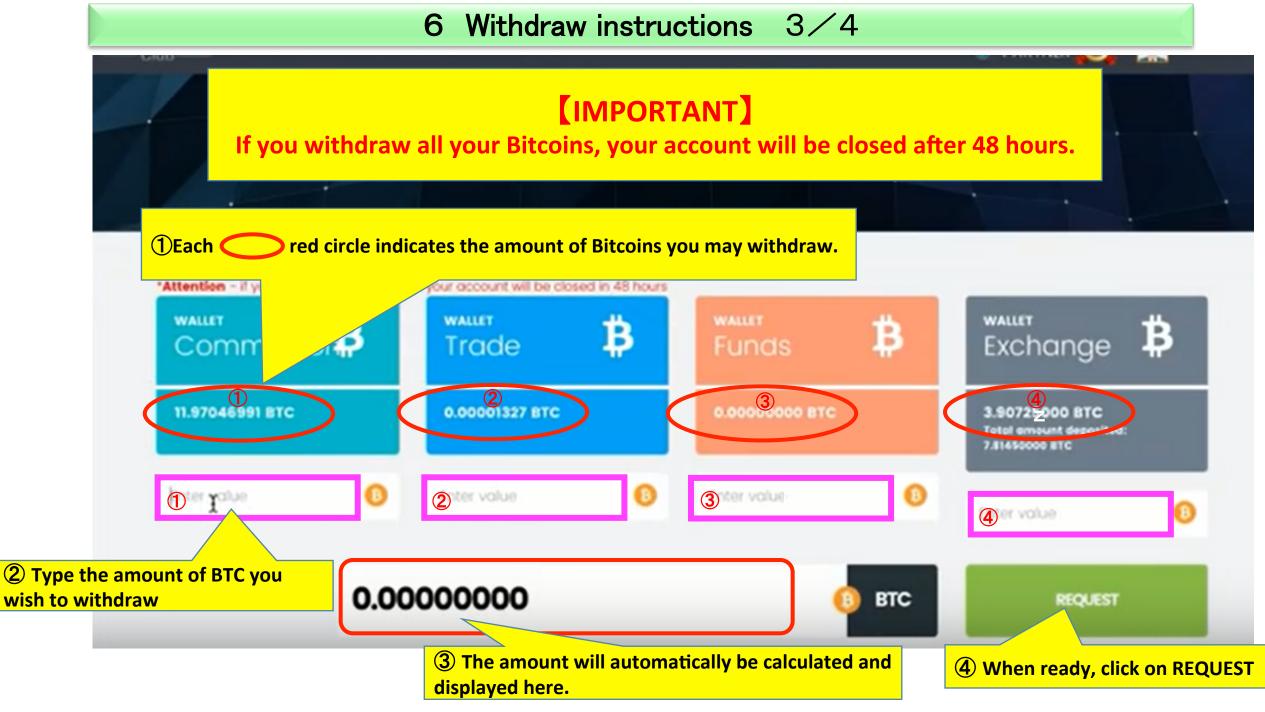

### 6 Withdraw instructions 1/4

6 Withdraw instructions 2/4

# From 0.0300000 BTC

#### 6 Withdraw instructions 4/4

\*