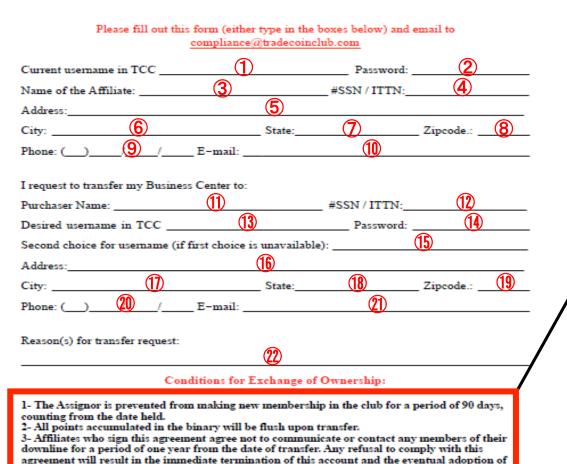

#### REQUEST FOR THE TRANSFER OF BUSINESS CENTER TRADE COIN CLUB

further measures.

| ① Current username            | 12 SSN / ITTN                      |
|-------------------------------|------------------------------------|
| ② password                    | ① desired username                 |
| ③ Name of affiliate           | 14 password                        |
| ④ SSN / ITTN (if applicable)  | (15) alternative username          |
| 5 Address                     | 16 address                         |
| 6 City                        | ① City                             |
| ⑦ State/Province              | 18 State/Province                  |
| 8 Postal code                 | 19 Postal code                     |
| 9 Phone number with area code | Phone number with area code        |
| 1 E-mail address              | <ul><li>I E−mail address</li></ul> |
| ① Purchaser name              | ② Reason for transfer request      |

#### **Conditions for Exchange of Ownership**

1 The assignoris prevented from making new membership in the club for a period of 90 days, counting from the date held.

2 All points accumulated in the binary will be flushed upon transfer

**3** Affiliates who sign this agreement agree not to communicate or contact any members of their downline for a period of one year from the date of transfer. Any refusal to comply with this agreement will result in the immediate termination of this account and eventual adoption of further measures.