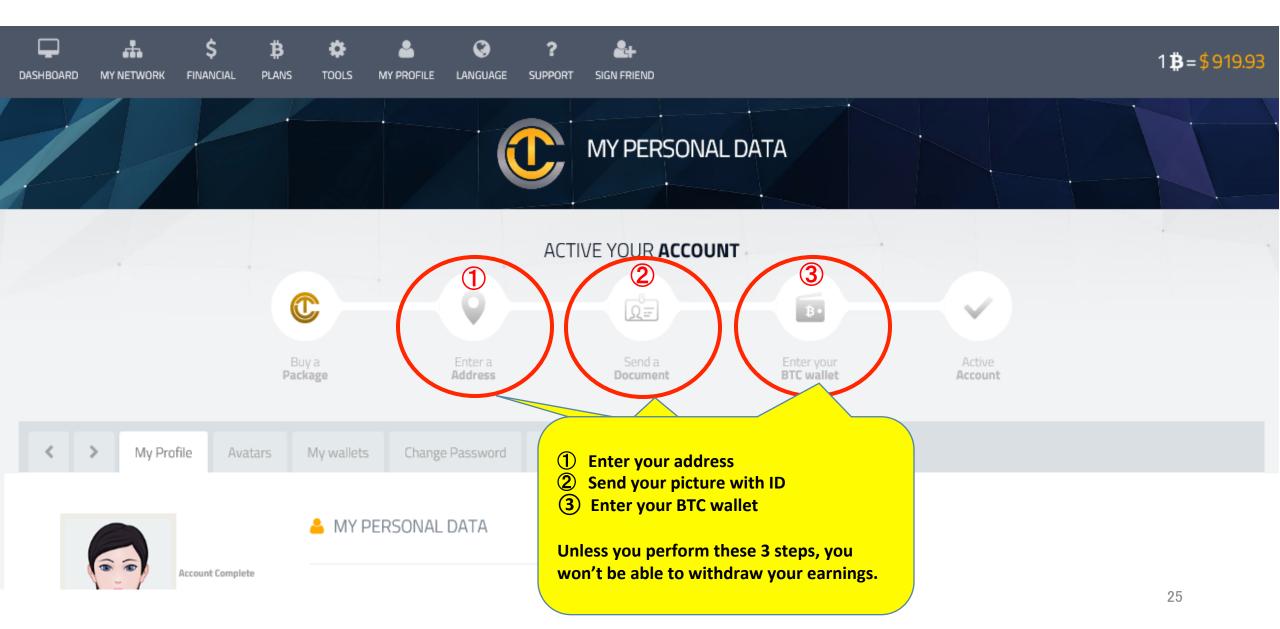

## **4 ID** registration instructions

# ★IMPORTANT★ UNLESS YOU UPLOAD YOUR ID, YOU MAY NOT WITHDRAW YOUR EARNINGS.

### 4 ID registration instructions 1/7

4 ID registration instructions 2/7