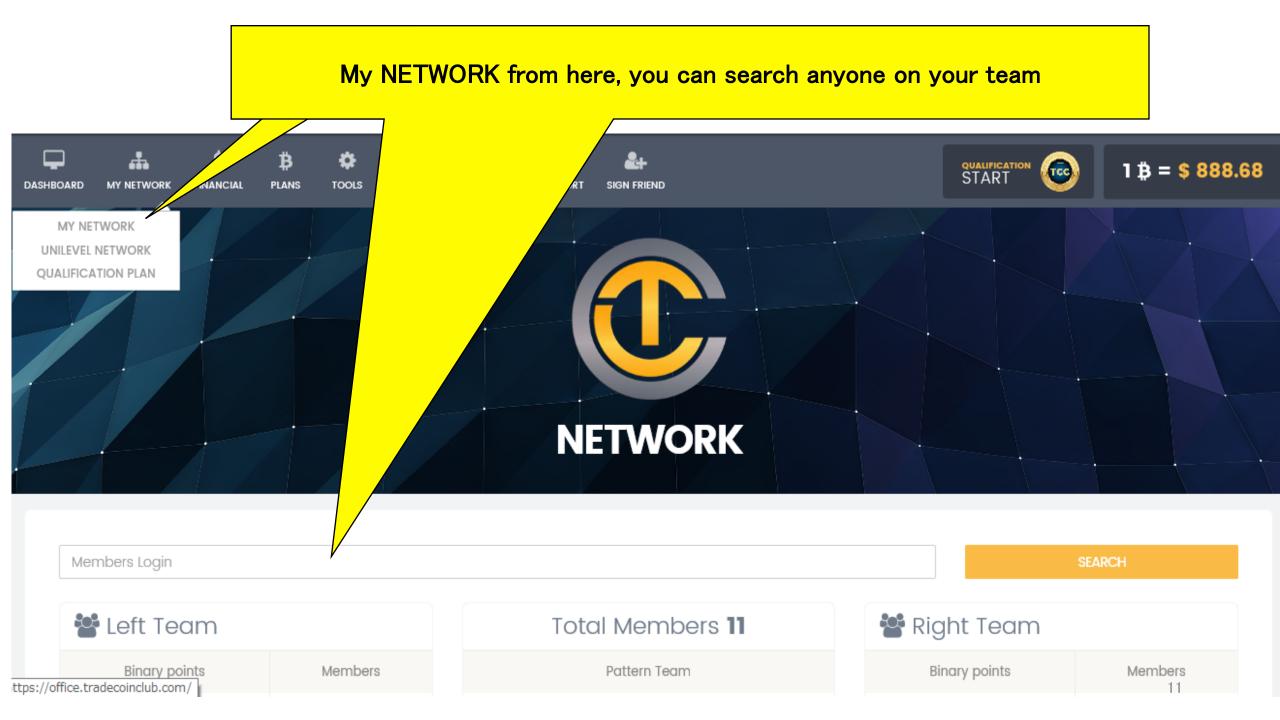

#### You may send other users' WALLET Funds your BTCs 1/3

You may use this function to fund new accounts that you sponsor and/or to transfer funds to other TCC members. Please see picture below for the instructions.