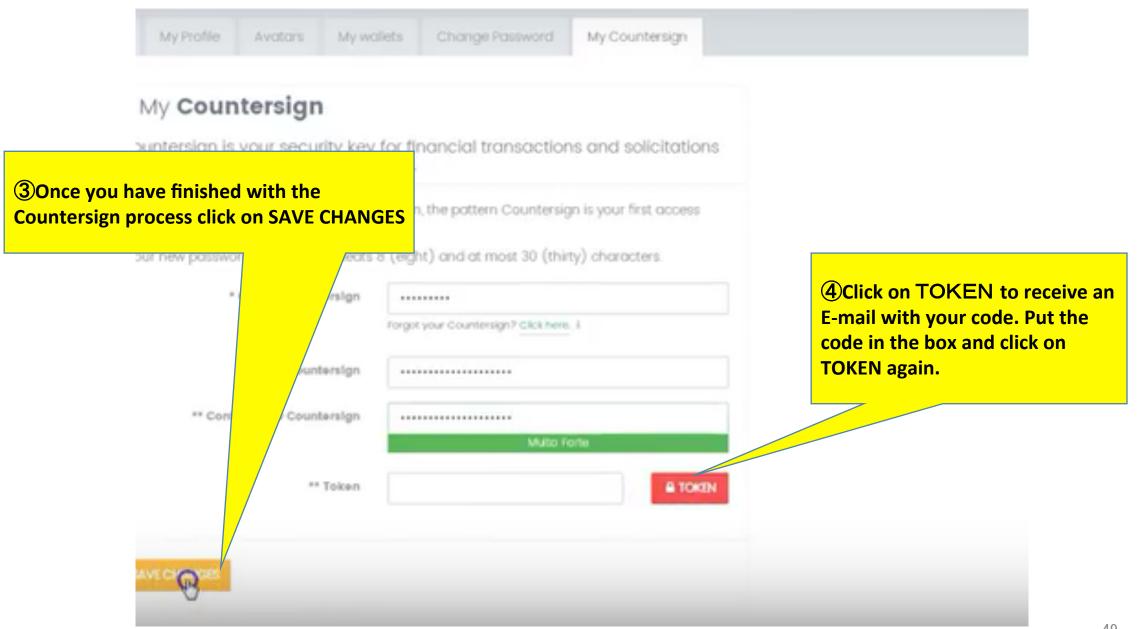

#### 8 Reinvestment of profit and commission instructions 1/15My Countersign (how to change your password) **MY PERSONAL DATA** My Profile My wallets Change Password My Countersign Avatars (1) Choose My PERSONAL DATA and My Countersign click on My Countersign puntersign is your security key for financial transactions and solicitations 'ough your Office Trade Coin Club. case you have never created an Countersign, the pattern Countersign is your first access word to office. our new password must have at leats 8 (eight) and at most 30 (thirty) characters. \* Current Countersign ........ Forgot your Countersign? Click here \*\* New Countersign **(2)**Type your old password and then create a new one \*\* Confirm New Countersign and confirm. A TOKEN \*\* Token