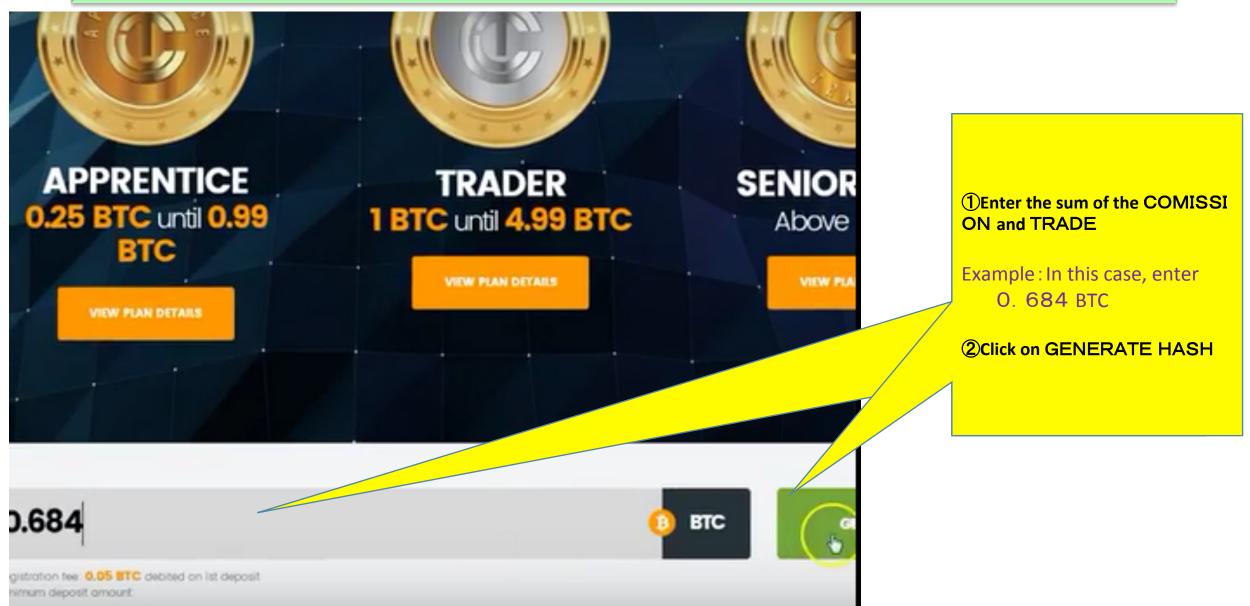

#### Example: ①COMISSION 0. 3825BTC and ②TRADE 0. 3015 BTC. = 0.684 BTC reinvestment

8 Reinvestment of profit and commission instructions  $5 \times 15$ 