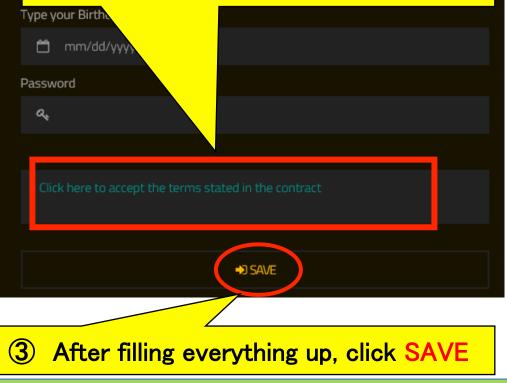

## Password After you created a password, Click here to accept the terms stated in the contract

| 31. Arbitration and Waiver of Class Actions                                                                                                          |                                                                                                                                                                                                                                                                                                                                                                                                                                                         |
|------------------------------------------------------------------------------------------------------------------------------------------------------|---------------------------------------------------------------------------------------------------------------------------------------------------------------------------------------------------------------------------------------------------------------------------------------------------------------------------------------------------------------------------------------------------------------------------------------------------------|
| shall be BINDING ARBITRATION administered<br>against Trade Coin Club any class action, class<br>to the above arbitration agreement. In doing s<br>Co | or claim arising out of or relating to this Agreement (including any alleged breach thereof) or the<br>by the American Arbitration Association. You may not under any circumstances commence or m<br>arbitration, or other representative action or proceeding. By using the Service in any manner, yo<br>o, YOU GIVE UP YOUR RIGHT TO GO TO COURT to assert or defend any claims between you and<br>be determin<br>hy relief that<br>eedings. Decision |
| 22. Consult Your Own Ta                                                                                                                              | ature, click on I ACCEPT                                                                                                                                                                                                                                                                                                                                                                                                                                |
| The contents of the terms a                                                                                                                          | considered to be legal or tax advice, and each prospective member should consult with                                                                                                                                                                                                                                                                                                                                                                   |
| her own counsel and advisors                                                                                                                         | ing a membership in Trade Coin Club. Prospective members are urged to consult with t                                                                                                                                                                                                                                                                                                                                                                    |
| legal and tax advisors before pu                                                                                                                     | in Trade Coin Club.                                                                                                                                                                                                                                                                                                                                                                                                                                     |
| 33. Exclusive Membership Agreeme                                                                                                                     |                                                                                                                                                                                                                                                                                                                                                                                                                                                         |
| After the first thirty days of membership                                                                                                            | III not be a member or sales representative of any multi-level marketing company invol                                                                                                                                                                                                                                                                                                                                                                  |
| rice enering engliser neringe single                                                                                                                 | etermined by Trade Coin Club that you have violated this term, you will be notified and g                                                                                                                                                                                                                                                                                                                                                               |
| the sales or distribution of any Cryptocurry                                                                                                         |                                                                                                                                                                                                                                                                                                                                                                                                                                                         |
| opportunity to cure. Should you fail to cure                                                                                                         | pecified time period, you will may qualify for a potential refund as 50% of your initial inv                                                                                                                                                                                                                                                                                                                                                            |
|                                                                                                                                                      |                                                                                                                                                                                                                                                                                                                                                                                                                                                         |
| opportunity to cure. Should you fail to cure                                                                                                         | pecified time period, you will may qualify for a potential refund as 50% of your initial invi-<br>the trading platform, and your positions will be forfeited.                                                                                                                                                                                                                                                                                           |
| opportunity to cure. Should you fail to cure is<br>less any amount received for commissions or                                                       | pecified time period, you will may qualify for a potential refund as 50% of your initial invi-<br>the trading platform, and your positions will be forfeited.                                                                                                                                                                                                                                                                                           |

**COMPLETE THE REGISTRATION** 

After clicking "SAVE" you will receive an email confirmation for you to check your ID and PASSWORD