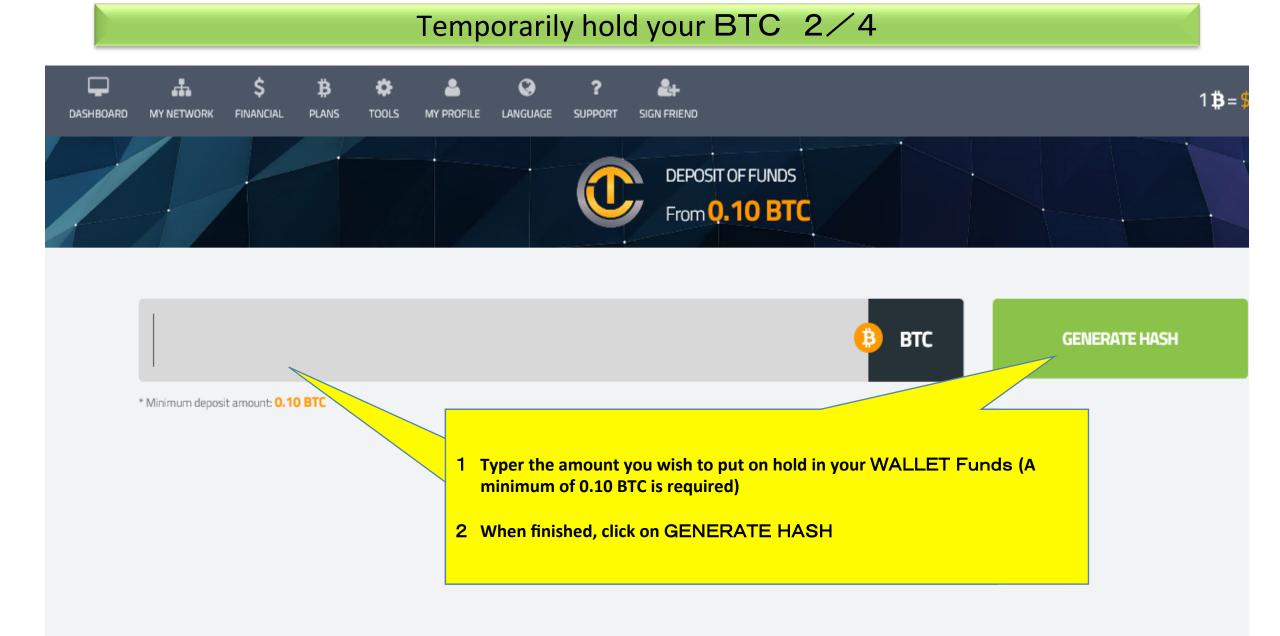

#### 6 Withdraw instructions 4/4

\*

#### WITHDRAL REQUEST

#### WITHDRAL REQUEST



#### SERVICE FEE:

- 0.32000000 🕕

# 8.6800000 B

xPass

Use password for:

MegaUpload

MegaUpload2

① All amounts that you request to withdraw are subject to a 8% service fee.

**②**Type your login password and click on the "Token button" (hidden in this image)

**③** Check your Email for to collect the Token (code)

(4) Go back to this page and type your Token

**(5)When finished, click on REQUEST** 

CANCEL

REQUEST

## 7 Wallet Funds instructions

### 7 Wallet Funds instructions



**WALLET** Funds has the following features:

- 1 Temporarily hold your BTC (Functions as a wallet)
- 2 You may send other users' WALLET Funds your BTCs (used for funds transfers)

#### Temporarily hold your BTC 1/4





### Temporarily hold your BTC 3/4



### Temporarily hold your BTC 4/4



#### You may send other users' WALLET Funds your BTCs 1/3

You may use this function to fund new accounts that you sponsor and/or to transfer funds to other TCC members. Please see picture below for the instructions.



#### You may send other users' WALLET Funds your BTCs 2/3



### You may send other users' WALLET Funds your BTCs 3/3



Before doing this, make sure you have communicated with the other party. This will avoid unnecessary confusion!

## 8 Reinvestment of profit and commission instructions

#### 8 Reinvestment of profit and commission instructions 1/15My Countersign (how to change your password) **MY PERSONAL DATA** My Profile My wallets Change Password My Countersign Avatars (1) Choose My PERSONAL D