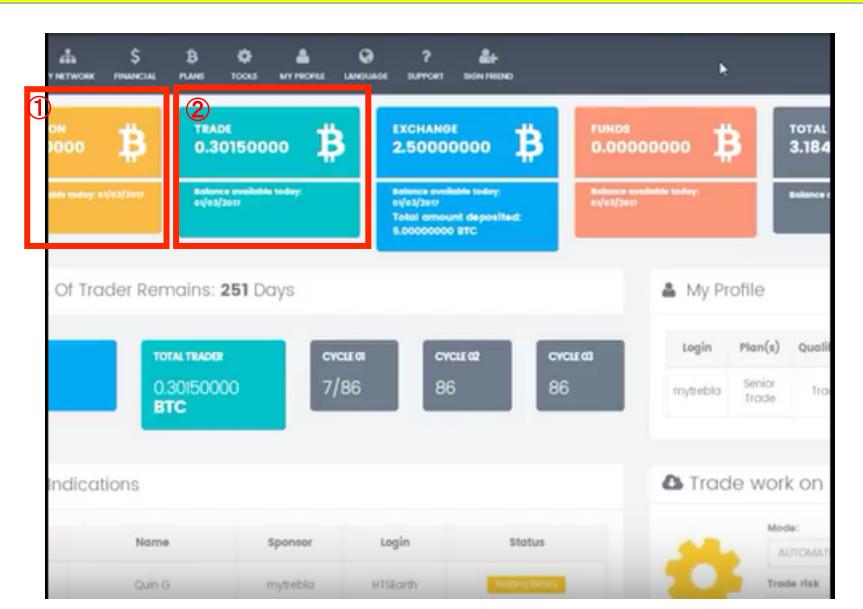

#### Example: ①COMISSION 0. 3825BTC and ②TRADE 0. 3015 BTC. = 0.684 BTC reinvestment

8 Reinvestment of profit and commission instructions  $5 \times 15$ 