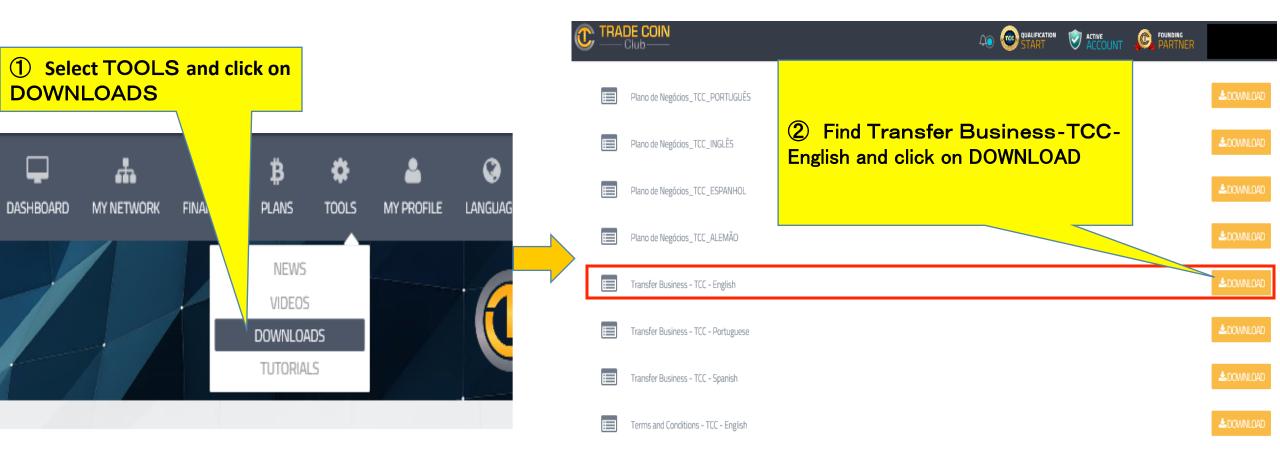

## **10 Transfer form**

#### 10 Transfer form 1/3

The transfer form is used only if you decide to sell or transfer the account to another person. You may download it from the Back Office. You need to send the new owner's data to TCC in order to finalize the procedure.