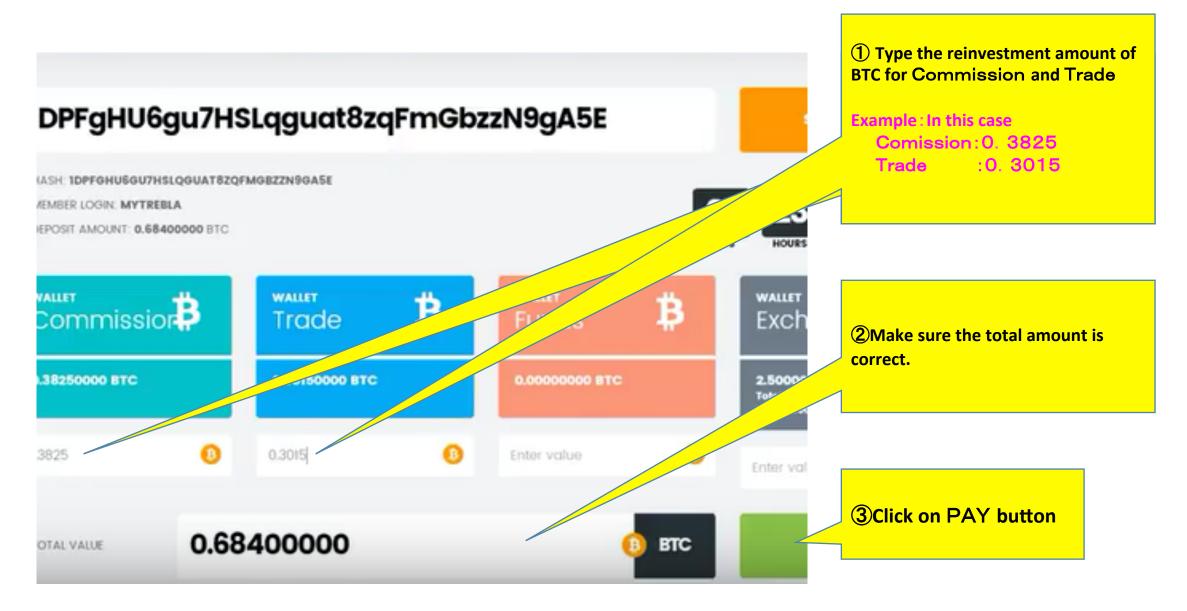

#### Example: ①COMISSION 0. 3825BTC and ②TRADE 0. 3015 BTC. = 0.684 BTC reinvestment

8 Reinvestment of profit and commission instructions  $5 \times 15$ 

### 8 Reinvestment of profit and commission instructions $6 \swarrow 15$