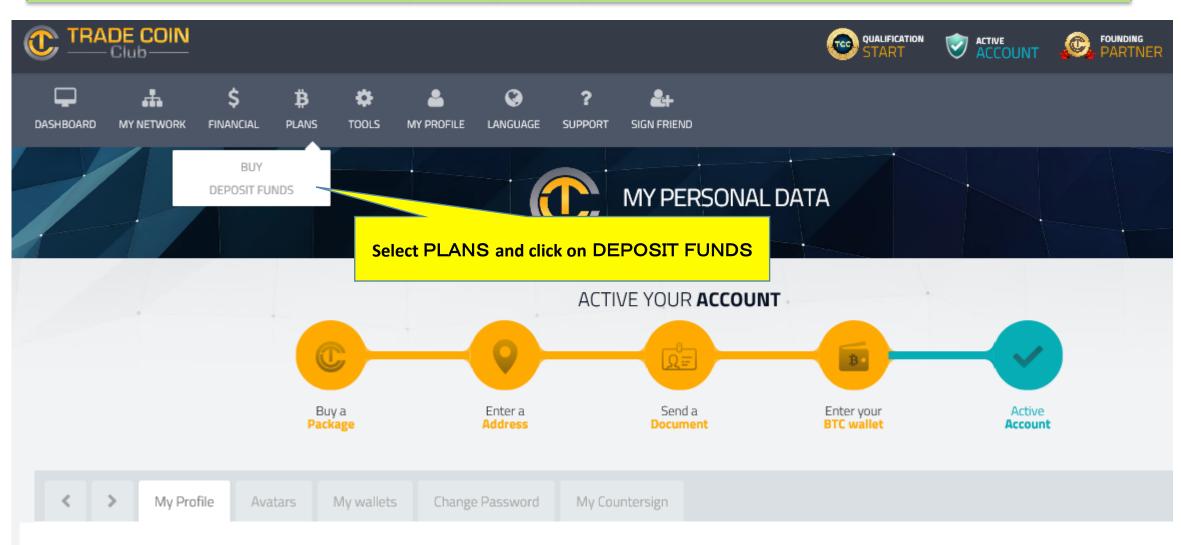

## 7 Wallet Funds instructions

### 7 Wallet Funds instructions

**WALLET** Funds has the following features:

- 1 Temporarily hold your BTC (Functions as a wallet)
- 2 You may send other users' WALLET Funds your BTCs (used for funds transfers)