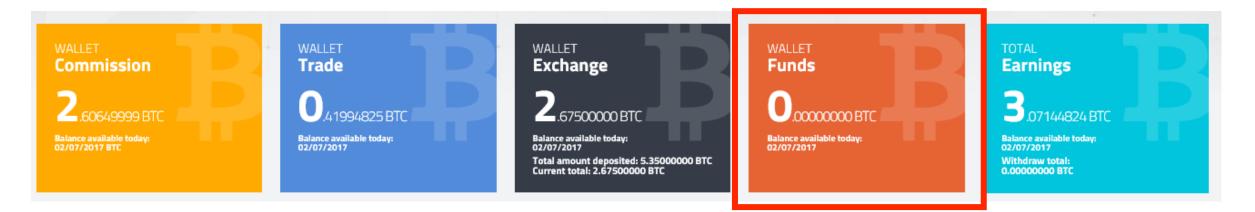

## 7 Wallet Funds instructions

### 7 Wallet Funds instructions

**WALLET** Funds has the following features:

- 1 Temporarily hold your BTC (Functions as a wallet)
- 2 You may send other users' WALLET Funds your BTCs (used for funds transfers)